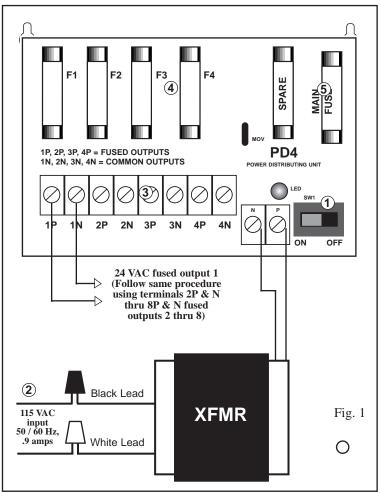

### **Specifications:**

- Input 115VAC 50 / 60 Hz, .9 amps
- 4 amps (100VA) supply current.
- Four (4) 24VAC individually fused outputs.
- Output fuses are rated at 3.5 amps / 250VAC. (see Fig. 1, #4).
- Main fuses are rated at 5 amps / 250VAC (see Fig. 1, #5).
- AC power LED indicator.
- Power ON/OFF switch.
- Spare fuse included.
- Surge protected outputs.
- Unit maintains camera synchronization.
- Ease of installation saves time and eliminates costly labor.

### **Installation Instructions:**

- 1. Mount ALTV244 in desired location.
- 2. Slide switch SW1 (see Fig. 1, #1) to OFF position.
- 3. Connect the AC (115 VAC 50 / 60 Hz) to the black and white flying leads of the traformer (see Fig 1, #2).
- Connect each camera to terminal pairs 1 to 4, marked "1P-1N thru 4P 4N" (see Fig 1,#3).
  Note: Is good operating practice to measure

output voltage before connecting devices. All terminals with common suffix P 1P, 2P..." are same polarity.

- 5. Slide switch SW1 (see Fig. 1, #1) to ON position.
- 6. Green LED will illuminate when AC power is present.
- 7. Upon completion of wiring, secure enclosure door with screws (supplied).